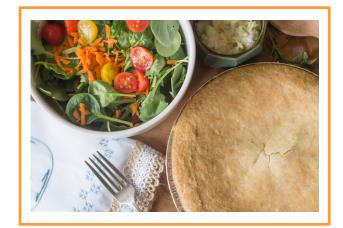

## Vegetarian Baked Spaghetti

A delicious and satisfying casserole filled with red sauce, spaghetti and vegetable protein. Topped with Mozzarella & Parmesan cheese and mixed herbs. 52 oz l 4 servings

**9" Chicken Pot Pie with Vegetables** Our delicious Moravian Chicken Pie with the addition of peas, carrots, green beans, and corn. 32 oz | 4 servings