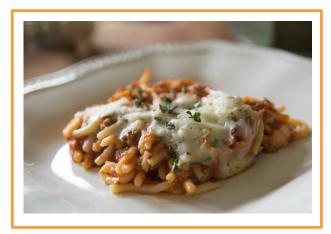

## Baked Spaghetti

A classic and comforting casserole filled with ground beef, red sauce and spaghetti pasta. Topped with Mozzarella & Parmesan cheese and mixed herbs. 52 oz | 4 servings

**Cream Cheese Brownies** A customer favorite for over 30 years these tasty, decadent brownies are swirled with cream cheese goodness. They are terrific on their own or a great ending to any one of our meals. *22oz | 1 dozen* 