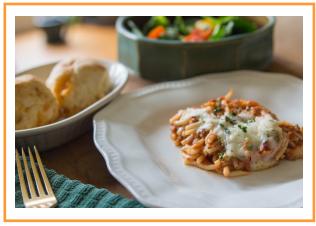

## Baked Spaghetti

A classic and comforting casserole filled with ground beef, red sauce and spaghetti pasta. Topped with Mozzarella & Parmesan cheese and mixed herbs. 52 oz | 4 servings

**Cream Cheese Brownies** A customer favorite for over 30 years these tasty, decadent brownies are swirled with cream cheese goodness. They are terrific on their own or a great ending to any one of our meals. *22oz | 1 dozen* 