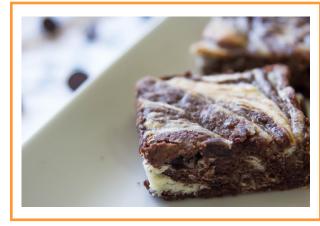

## Baked Spaghetti

A classic and comforting casserole filled with ground beef, red sauce and spaghetti pasta. Topped with Mozzarella & Parmesan cheese and mixed herbs. 52 oz | 4 servings

**Cream Cheese Brownies** A customer favorite for over 30 years these tasty, decadent brownies are swirled with cream cheese goodness. They are terrific on their own or a great ending to any one of our meals. *22oz | 1 dozen* 