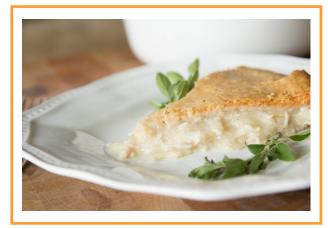

## 9" Moravian Chicken Pie

Hearty and filling, made from scratch, filled with shredded all-white meat chicken, and creamy stock gravy. A Moravian tradition and North Carolina favorite for more than 250 years. *32 oz | 4 servings* 