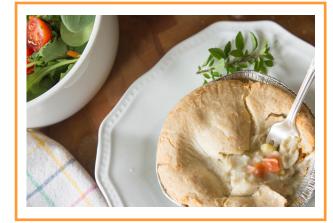

## Vegetarian Baked Spaghetti

A delicious and satisfying casserole filled with red sauce, spaghetti and vegetable protein. Topped with Mozzarella & Parmesan cheese and mixed herbs. 52 oz l 4 servings

**9" Chicken Pot Pie with Vegetables** Our delicious Moravian Chicken Pie with the addition of peas, carrots, green beans, and corn. 32 oz | 4 servings